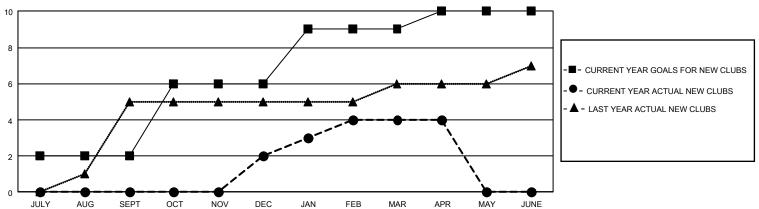

## GMT Constitutional Area 5 - E, Group P

REPORT DOES NOT INCLUDE CLUBS IN UNDISTRICTED AREAS.

| Clubs         |               |             |               | Members               |                        |                         |                                                    |  |
|---------------|---------------|-------------|---------------|-----------------------|------------------------|-------------------------|----------------------------------------------------|--|
|               | RESULTS FOR   | R 2020-2021 |               | RESULTS FOR 2020-2021 |                        |                         |                                                    |  |
| QUARTER       | NEW CLUB GOAL | NEW CLUBS   | DROPPED CLUBS | QUARTER MEME          | BER GROWTH NET<br>GOAL | MEMBER GROWTH<br>ACTUAL | DROPPED<br>MEMBERS ACTUAL<br>(including transfers) |  |
| JULY/AUG/SEPT | 6             | 0           | 2             | JULY/AUG/SEPT         | 230                    | 255                     | 115                                                |  |
| OCT/NOV/DEC   | 12            | 2           | 0             | OCT/NOV/DEC           | 240                    | 406                     | 324                                                |  |
| JAN/FEB/MAR   | 9             | 2           | 3             | JAN/FEB/MAR           | 170                    | 212                     | 92                                                 |  |
| APR/MAY/JUNE  | 3             | 0           | 0             | APR/MAY/JUNE          | 120                    | 21                      | 20                                                 |  |

## GOALS AND ACTUAL NEW CLUBS CUMULATIVE