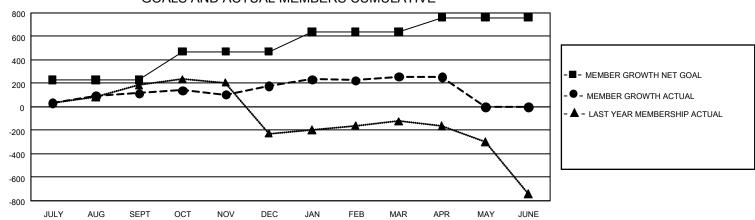

## GMT Constitutional Area 5 - E, Group P

REPORT DOES NOT INCLUDE CLUBS IN UNDISTRICTED AREAS.

| Clubs         |               |             |               | Members               |                        |                         |                                                    |  |
|---------------|---------------|-------------|---------------|-----------------------|------------------------|-------------------------|----------------------------------------------------|--|
|               | RESULTS FOR   | R 2020-2021 |               | RESULTS FOR 2020-2021 |                        |                         |                                                    |  |
| QUARTER       | NEW CLUB GOAL | NEW CLUBS   | DROPPED CLUBS | QUARTER MEME          | BER GROWTH NET<br>GOAL | MEMBER GROWTH<br>ACTUAL | DROPPED<br>MEMBERS ACTUAL<br>(including transfers) |  |
| JULY/AUG/SEPT | 6             | 0           | 2             | JULY/AUG/SEPT         | 230                    | 255                     | 115                                                |  |
| OCT/NOV/DEC   | 12            | 2           | 0             | OCT/NOV/DEC           | 240                    | 406                     | 324                                                |  |
| JAN/FEB/MAR   | 9             | 2           | 3             | JAN/FEB/MAR           | 170                    | 212                     | 92                                                 |  |
| APR/MAY/JUNE  | 3             | 0           | 0             | APR/MAY/JUNE          | 120                    | 21                      | 20                                                 |  |

## GOALS AND ACTUAL MEMBERS CUMULATIVE

| DROPPED CLUBS: 5  |     | 170 CLUBS OF 298 ADDED 1 OR MORE | GENDER DISTRIBUTION             |                |      |
|-------------------|-----|----------------------------------|---------------------------------|----------------|------|
|                   |     | NEW MEMBERS                      | MALE                            | 3,844 (51.17%) |      |
|                   |     |                                  | FEMALE                          | 3,668 (48.83%) |      |
| DROPPED MEMBERS   |     |                                  |                                 |                |      |
| DECEASED          | 24  | CLICK HERE FOR CUMULATIVE        | TOTAL FAMILY UNIT MEMBERS       |                | 470  |
| CLUB CANCELLED 21 |     | MEMBERSHIP DATA                  |                                 |                | 0.50 |
| OTHER             | 506 |                                  | FAMILY MEMBERS PAYING HALF DUES |                | 256  |
| TOTAL             | 551 |                                  |                                 |                |      |